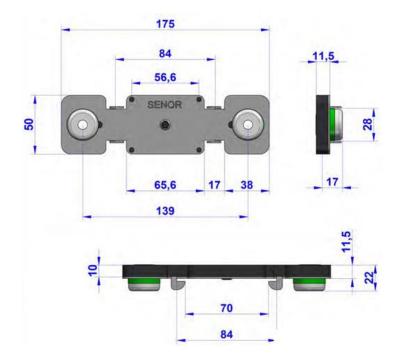

## **MATERIAL**

- Polymer Body: Kraiburg TPE
- Metal structure: Galvanized Steel Dx54d+Z140 with EPDM backing.
- Bowl shaped leveller: Laminated steel DC04
- ACOUSTIC WALL TEST
- NON-ACOUSTIC WALL TEST
- TPE PROPERTIES
- APPLICATION GUIDE
- ENGINEERING DRAWING